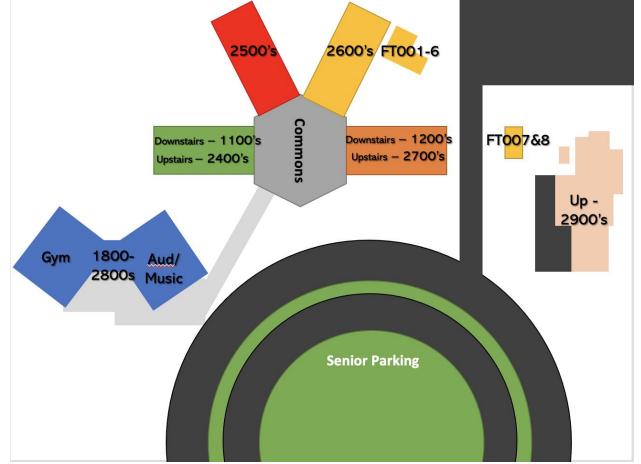

## FHS Room Locations 2022-2023

| <b>Room Numbers</b> | Previously Known As                  | Classes to Expect                                                                |
|---------------------|--------------------------------------|----------------------------------------------------------------------------------|
| 1100-1105           | Downstairs Green<br>(Main Building)  | Art, Engineering, Peer Tutoring, Other                                           |
| 1200-1211           | Downstairs Orange<br>(Main Building) | Science                                                                          |
| 2400-2413           | Upstairs Green<br>(Main Building)    | Business, English, Math, Social Studies, Other                                   |
| 2500-2515           | Upstairs Red<br>(Main Building)      | English, Math, Social Studies, Other                                             |
| 2600-2617           | Upstairs Yellow<br>(Main Building)   | English, Math, Social Studies, World Languages,<br>Other                         |
| 2700-2718           | Upstairs Orange<br>(Main Building)   | Freshmen Academy                                                                 |
| 2800-2804           | Gym/Auditorium/Music                 | PE, Music, Band, Theatre                                                         |
| 1900-1902           | CTE Building                         | Electives                                                                        |
| 2900-2916           |                                      | (Health Science, ROTC, Ag Science, Construction, Digital<br>Arts/Yearbook, etc.) |
| FT001-FT006         | Flat-Tops                            | English, Social Studies, World Languages                                         |
| FT007 & FT008       | Flat-Tops (close to CTE)             | Science, Film Studies                                                            |